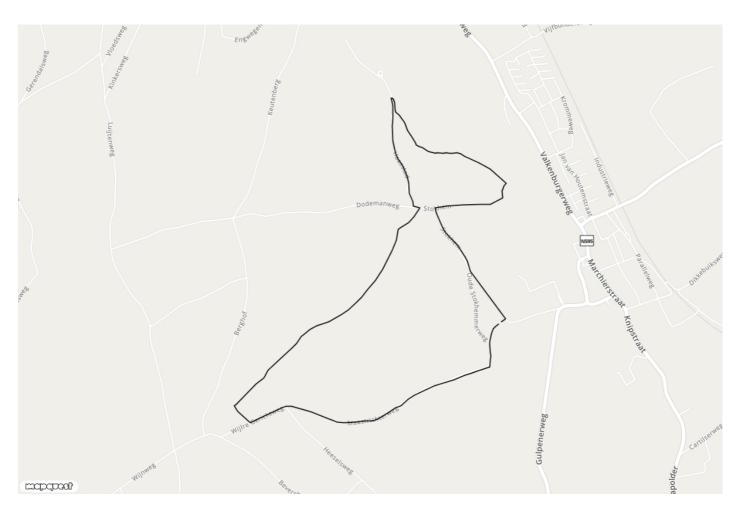

## Wijlre W7 Gulpen-Wittem

Walking route

--> 5.7 km

## Start- and endpoint

Parkeerplaats D'r Kwakkerpool ( Kasteel Wijlrestraat/Beertsenhoven )

## Level of difficulty

Gemiddeld

Welcome to beautiful South Limburg, especially in the municipality of Gulpen-Wittem. You start from Wijlre and head towards Stokhem. This route takes you through the beautiful area around Wijlre. This area is more than worth a visit. You discover the Geuldal. The five-star landscape will surprise you. The Brand Beer Brewery is just a stone's throw away. There are plenty of restaurants in Wijlre where you can drink a delicious cup of coffee. You can also easily park there. The route can be followed via the blue posts. Due to construction works, the walking path through the meadow behind the brewery is closed. Follow the Kasteel Wijlreweg in the direction of Stokhem.