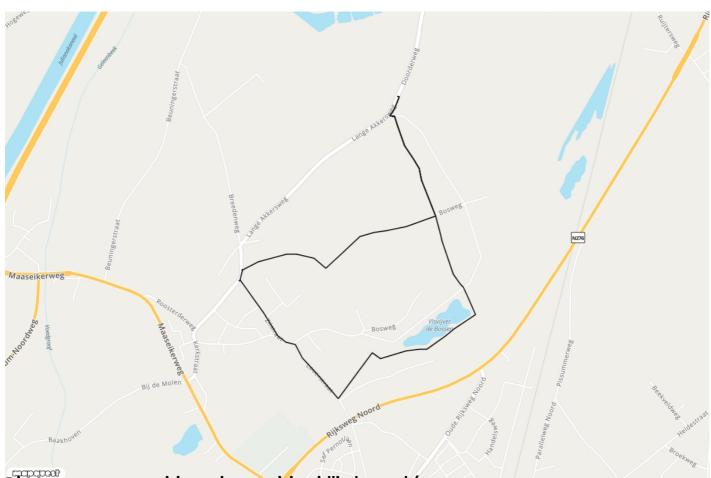

## **Ommetje Dieteren ES09**

火

Walking route

--> 4.8 km

Start- and endpoint

Doorderweg, 6114 KW Echt

**Level of difficulty** Makkelijk You can experience the surprising nature north of Dieteren via the Ommetje around Dieteren.

From the Doort you can walk south via the handy knots system. De Doort is perhaps the most important nature reserve in Echt-Susteren. It enjoys national fame for its large tree frog population. This deciduous forest with a number of larger pools is located in a former Maasgeul and therefore has a very richly developed flora and fauna.

## **Junctions lists**

21 - 25 - 27 - 7 - 4 - 3 - 25 - 21

Discover many more itineraries on visitzuidlimburg.nl/routes