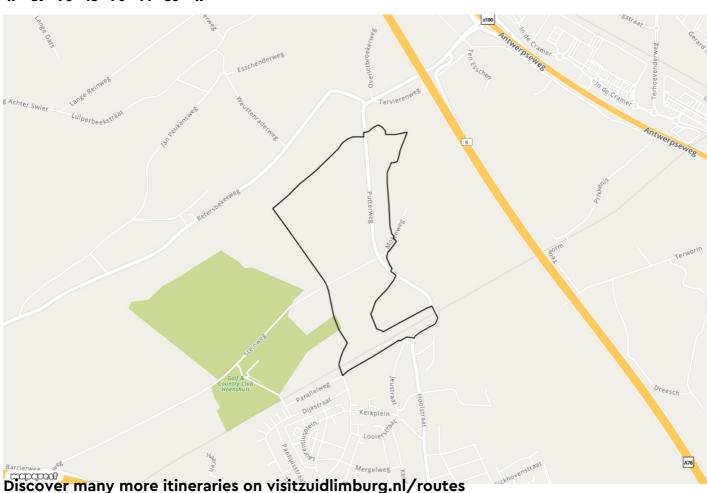

## Ommetje Putter Gewande Voerendaal

火

Walking route

--> 4.0 km

Start- and endpoint

Stationsplein Voerendaal

**Level of difficulty**Gemiddeld

This route takes you through the beautiful area to the north of Voerendaal. This area is well worth a visit. Along the way you will encounter some adventurous stepping stones, which, however, may be difficult to walk for people with walking difficulties.

You have a beautiful view over the Geleenbeek, which meanders calmly through the landscape. There are plenty of catering establishments in Voerendaal for a nice cup of coffee. The route can be followed via the light gray posts with a white band.

Parking is (free) at the NS Station in Voerendaal.

## **Junctions lists**

47 - 89 - 76 - 18 - 70 - 14 - 86 - 47