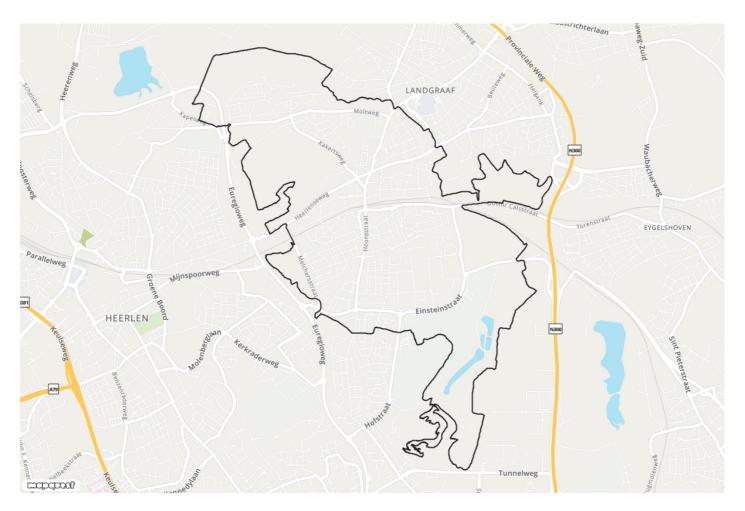

## Parkstad Strijthagen MTB-route

## ぷ Mountain bike route → 23.3 km

**Start- and endpoint** Park Strijthagen, Hofstraat 5, Landgraaf

## The MTB-route Parkstad Landgraaf (Strijthagen) is a true playground for mountain bike fanatics. Starting at the Bike Park in Landgraaf, you are successively challenged by a half-pipe descent and technical trail features, such as: the roller coaster, skinny, skill area and rock garden. On top of that, you will ride impressive climbs and raging descents on the Wilhelminaberg – where the Dutch National Championships Mountain Bike 2017 took place. Did we already mention that this mountain bike route goes straight through the beautiful Strijthagen Brook Valley (Strijthagerbeekdal)? You can follow this route via the wooden poles with the yellow plates and the international MTB sign in red.