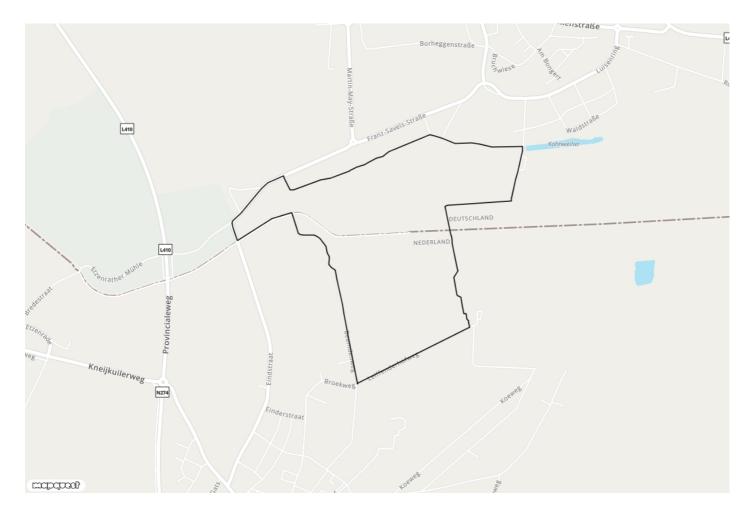

## Schinveld RR07 - Schinveldse Bossen

**Start- and endpoint**Restaurant De Lier,
Leiffenderhofweg 3,
Schinveld

**Level of difficulty** Makkelijk This route takes you through the beautiful area of the Schinveldse forests, an undiscovered green pearl between Schinveld and the German Selfkant.

Despite its modest length and low difficulty, the route can rightly be called spectacular. Discover it for yourself along the way, for example at Freizeitpark Gangelt and the Gliding Airport.

The route can be followed via the black plastic posts with dark blue ring binder. Parking is possible at restaurant 'De Lier', where a cup of coffee is also available.