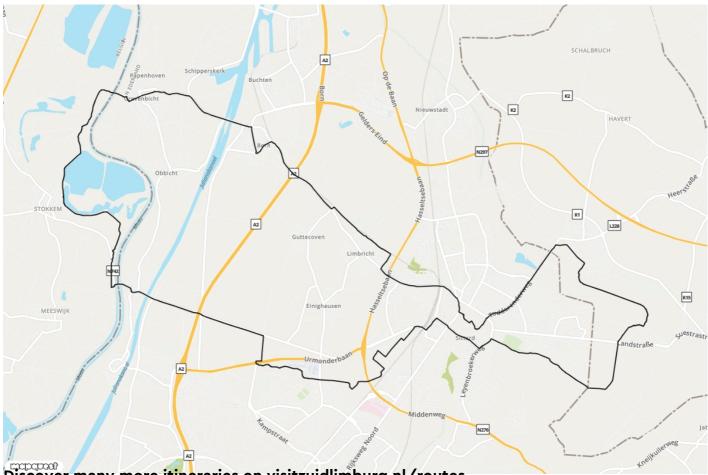

öto Cycle route ··→ 36.9 km

Start- and endpoint Markt

Level of difficulty Gemiddeld On a nice day, load your bike onto the bike rack, park your car at the Sportzone in Sittard and pedal away. On this beautiful three border cycle route, you will also go aboard the popular bicycle ferries, crossing the river Maas. Please note, that these ferries are out of service during the winter season. On this route, you will enjoy the beautiful nature of the Limbricht Forest and the cosy pavement cafés on Sittard's bustling market square, where you can indulge in a well-deserved coffee.

## **Junctions lists**

34 - 23 - 19 - 49 - 50 - 27 - 82 - 29 - 110 - 111 - 99 - 69 - 32 - 39 - 46 - 31 - 34

Discover many more itineraries on visitzuidlimburg.nl/routes