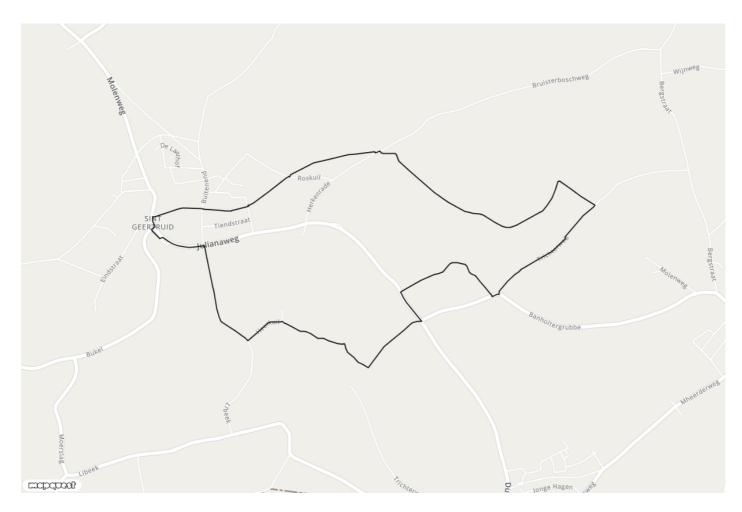

## Eijsden-Margraten Sg4

火

Walking route

--> 6.2 km

**Start- and endpoint**Julianaweg 9, 6265 AH Sint
Geertruid

**Level of difficulty**Gemiddeld

If you walk east from Sint Geertruid, you will arrive at the picturesque Herkenrade and all its green meadows. The wonderful walking route Sg4 has many highs and lows and the associated reward of everchanging views. You will also pass the flint mine, which is definitely worth a closer look. You follow this walking route via the red posts. You can park your car in Sint Geertruid, where you can go to one of the terraces of the village after your walking tour.