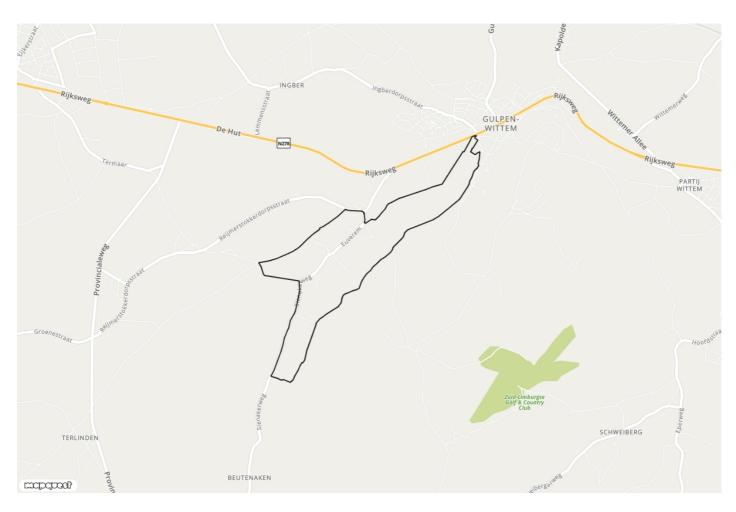

## k Walking route → 8.3 km

## Start- and endpoint

Slenakerweg 11-13, 6271 PE Gulpen, Netherlands

## Level of difficulty Gemiddeld

Presumably, the imposing Neubourg Castle has been around since the thirteenth century. This castle is still a highlight in the idyllic surroundings of Gulpen. This walking route shows you the castle in all its splendor, but also the Gulp, which flows peacefully past Billinghuizen and Euverem, and the pleasant center of Gulpen with its surprising activities, the Gulpener Bierbrouwerij and the many cozy restaurants. You follow this walking route via the black posts. Parking is possible in the center of Gulpen.