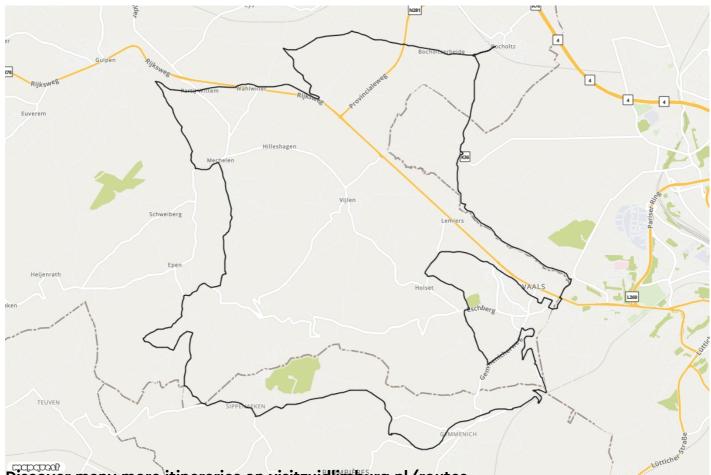

# **Drie Grenzenroute Vaals**

## oto Cycle route ··→ 46.7 km

## From the Netherlands to Germany, Belgium, and back again, all in one afternoon. This cycle route, leading through beautiful hills, is a must-do when in Zuid-Limburg. Leave your car on one of the many parking facilities in Vaals and follow this remarkable, cross bordering cycle route via cycle junction numbers. Along the way you can enjoy a coffee break at one of the numerous cafés with outdoor seating, each one in a natural setting, even more beautiful than the previous one! Of course, you will also visit the border tri-point 'Drielandenpunt', with activities for the whole family to enjoy.

#### SP - 93 - 95 - 94 - 54 - 96 - 97 - 55 - 97 - 27 - 12 - 14 - 87 - 86 - 17 - 90 - 16 - 92 - 1 - 60 - 3 - 91 - 93

Discover many more itineraries on visitzuidlimburg.nl/routes