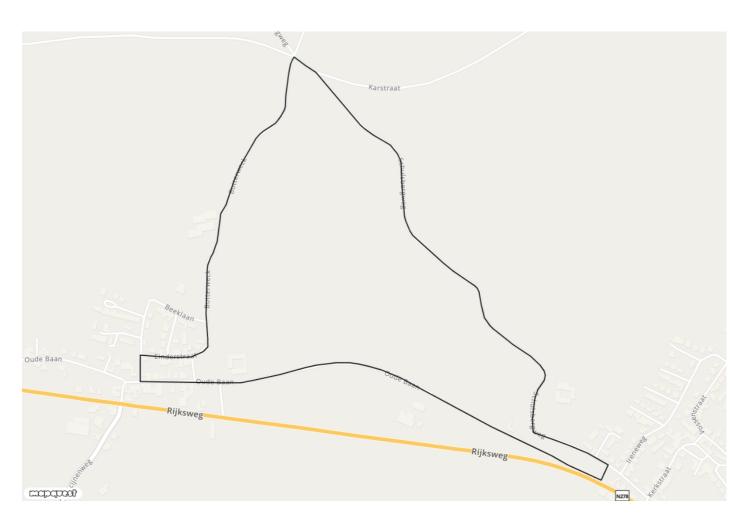

# ∦ Walking route ...→ 3.8 km

## Start- and endpoint

Oude Baan 26, 6286 BE Wittem, Netherlands

### Level of difficulty Moeilijk

The lovely villages of Nijswiller and Wahlwiller are sheltered in the valley of the friendly babbling Selzerbeek. You will get to know both these charming villages on the Nijswiller Wi8 walking route. Do not be afraid of the steep climb that you will encounter on this short route: once at the top, the view over the valley of the Selzerbeek is unparalleled and in the distance you can see the Wittemer Wijngaard Wahlwiller and the St. Cunibertus Church, where you have just been flat in Wahlwiller. came by. In both Nijswiller and Wahlwiller you can easily park and find a cafe for a delicious cup of coffee. You follow this route via the yellow posts.