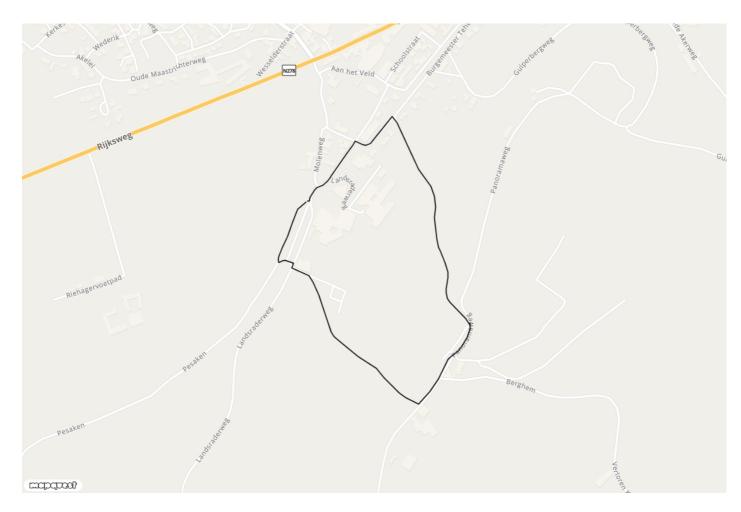

## Mosaqua G17 Gulpen-Wittem

**火** 

Walking route

--> 1.9 km

Start- and endpoint

Landsraderweg 11, 6271 NT Gulpen, Netherlands

Level of difficulty

Heel moeilijk

On this short but powerful walking route you will explore the area just outside the bustling hill town of Gulpen. Sports enthusiasts feel completely at home in this area with the Mosaqua swimming paradise. You are also in the right place for a tough walk through the green nature, along the beautiful banks of the Gulp and up the slopes. The Mosaqua G17 walking route is not signposted. Parking is easy at Mosaqua and for a delicious Limburg special beer or regional dish you can go to the bustling center, for example at De Zwarte Ruiter inn.