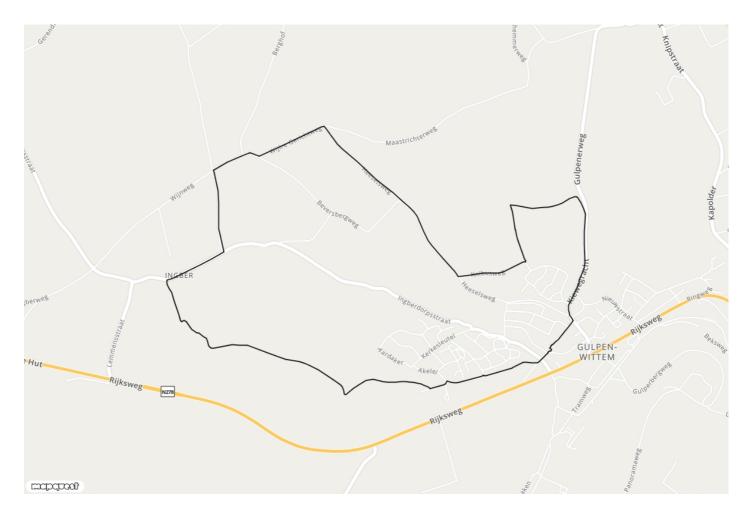

## Ingber G7 Gulpen-Wittem

火

Walking route

--> 6.7 km

Start- and endpoint

Rosstraat 1A, 6271 BG Gulpen, Netherlands

Level of difficulty

Moeilijk

On this walking route to the west of Gulpen you will go quite high. This area shows you the true hill country, where the vast green fields cover the spectacular slopes and you walk on sunken roads, with a beautiful road cross here and there. Of course, there are also authentic half-timbered farms here. You follow the red posts to the hamlet of Ingber and return to bustling Gulpen, where you can easily park. Of course, a specialty beer at the De Zwarte Ruiter inn should not be missing from this real South Limburg hiking experience.